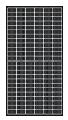

## **Lithium Battery**

- Nominal Battery Energy 14.2kWh/pack
- · Battery Capacity 37AH
- Discharging/charging voltage 384V
  Battery capacity scalable