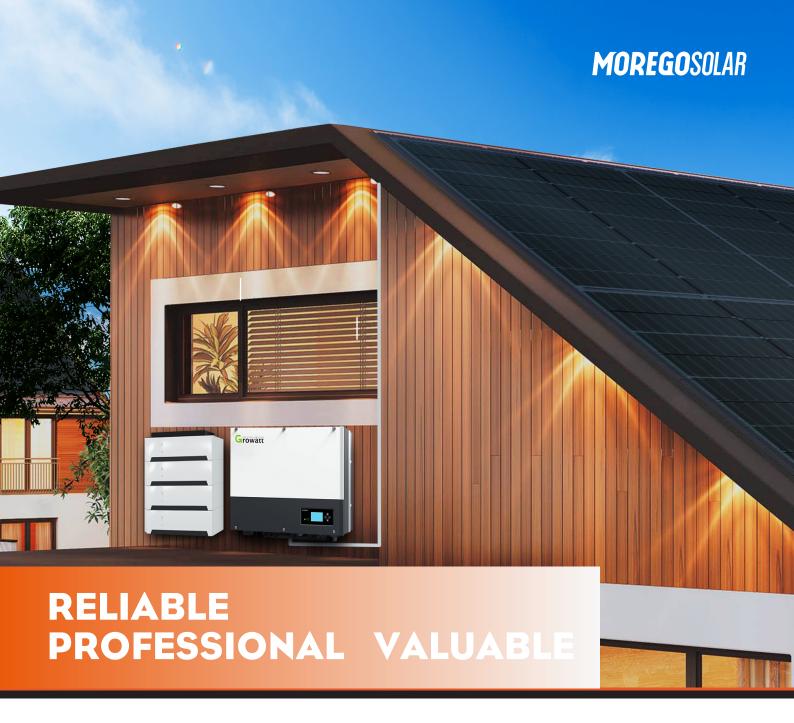

#### **PV** module

## Tier 1 brand all black (optional)

- Rated Maximum Power (Pmax) 405W
- Open Circuit Voltage (Voc) 37.23V
- Maximum Power Voltage (Vmp) 31.21V
- Short Circuit Current (Isc) 13.87A
- Maximum Power Current (Imp)12.98A