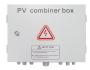

### **DC Combiner Box**

- Professional Fuse and lightning protection device
- · 4-Way PV array input
- · 3-Way Battery input