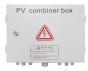

## **DC Combiner Box**

- Professional Fuse and lightning protection device
- 4-Way PV array input
- · 1-Way Battery input